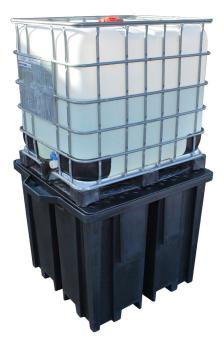

## Recycled Polyethylene IBC Spill Pallet with 4-way FLT access - BB1 FWR

## Backed by our 3 year guarantee

Manufactured from recycled polyethylene this robust spill pallet has 4-way fork lift access and an integral tray to catch drips from the IBC tap. The unit also comes complete with a removable plastic mesh deck, has broad range chemical compatibility and as you would expect fully complies with all the UK Oil Storage Regulations.

You will require an appropriate size/capacity fork lift truck to offload this item from the delivery vehicle. Our standard delivery doesn't include any offloading.

- Removable plastic grid for easy clean-up
- **O** Forklift pockets to aid transportation