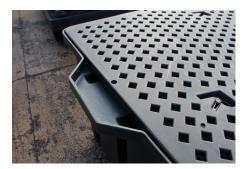

You will require an appropriate size/capacity fork lift truck to offload this item from the delivery vehicle. Our standard delivery doesn't include any offloading.

- Removable plastic grid for easy clean-up
- **O** Forklift pockets to aid transportation

## **SPECIFICATIONS**

| Length | 1340mm  |
|--------|---------|
| Width  | 1230mm  |
| Height | 1090mm  |
| Weight | 71kg    |
| Sump   | 1150ltr |
| UDL    | 1500kg  |

Drainage points